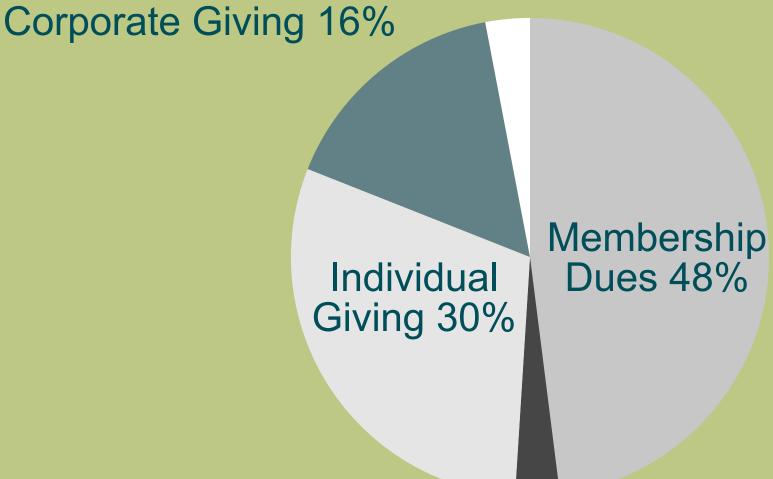

#### INCOME

**Document Storage Service 3%** 

\$192,327

**TOTAL INCOME** 

Other Income 3%