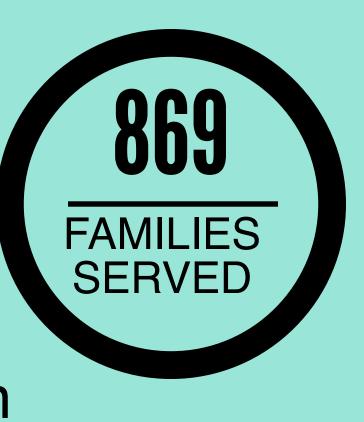

#### Families Served by The Co-op Funeral Home

2016 692 134

2017 174 744

2018 155 714

**Members** 

Non-members

Cremation

Burial