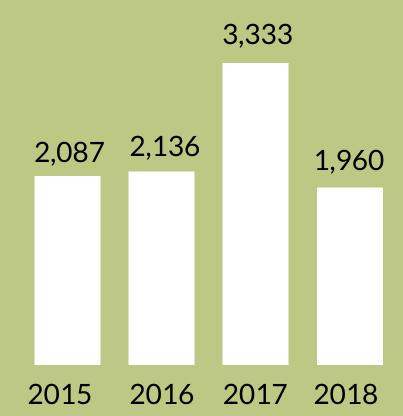

#### NEW MEMBERS

252 The chose to sto

people chose to store digital copies of their end of life plan

115 packets of updated member materials are mailed each month

425
CALLS PER MONTH responding to member needs