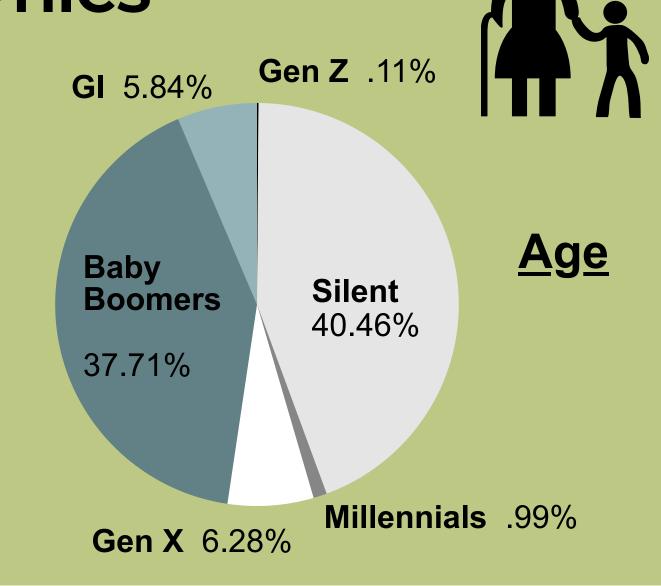

MEMBER DEMOGRAPHICS

#### **Top 5 Cities**

Seattle

**Bellevue** 

**Everett** 

Renton

**Shoreline** 

GOALS

We want to reach the adult children of baby boomers since they are most often financially responsible for their parents' final arrangements. Registering their parents and themselves for PMA Membership will guarantee reduced pricing and protection from predatory sales tactics.